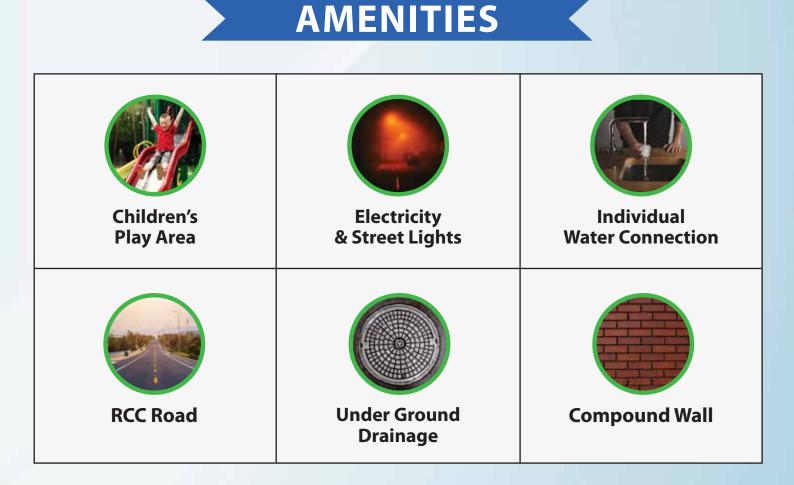

## **PROJECT HIGHLIGHTS**

- E-Khata for Land
- D.C Converted
- Approved Layout
- Building Approval G+3
- NOC from HPA
- Loan Available

PHOTO TAKEN IN LAYOUT

PHOTO TAKEN IN LAYOUT

PHOTO TAKEN IN LAYOUT

Budigere Cross is the first preferred location for every property buyer. As of now, all the reputed builders have marked their footprint at this location with luxury and elegance and we are here to add lifestyle to you as well.

This is surrounded by Villas, Multistorey Apartments, Schools, Colleges, Airport and Hospitals and congestion-free and planned infrastructure will help you to have a balanced and healthy life. Buyers can plan to acquire the Land for either Purpose, Construction or for Investment to get up to 20-25% appreciation annually. These projects are Close to all the Major IT Parks Nearby like ITPL, Whitefield, Marathalli ORR Companies, RMZ Infinity, Bagmane Tech Park and Manayata Tech Park. We have all approvals in place and loaded up with all necessary amenities.